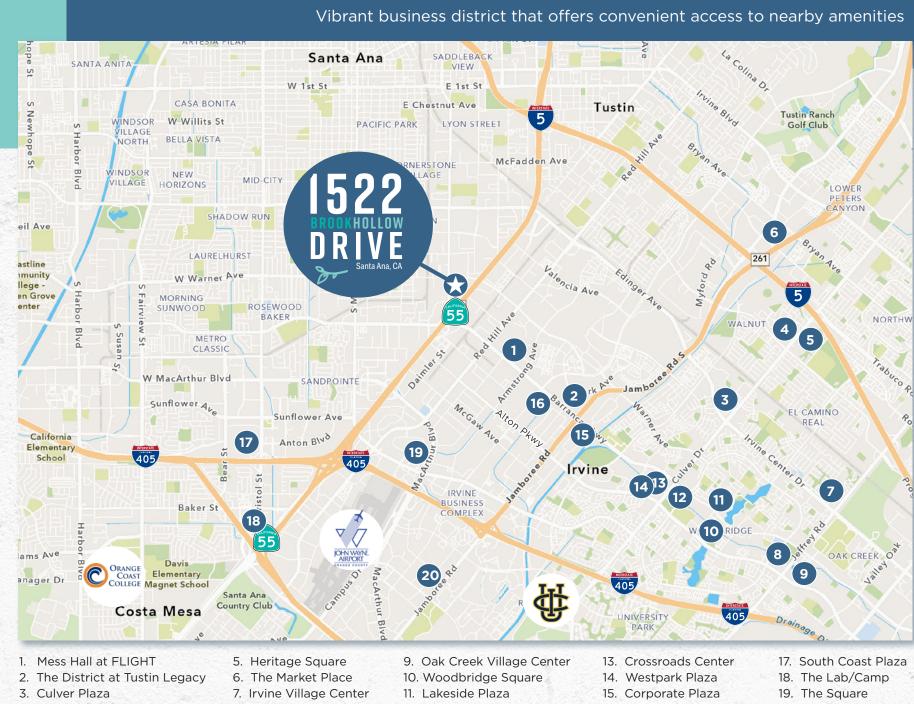

#### Location Location Location

BHOPA is located in Santa Ana, part of the bustling Orange County area, known for its strong business environment and skilled workforce. Next door is the Irvine Business Complex area known for its diverse mix of businesses, numerous dining options, shopping centers, fitness facilities, and parks.

# **SITE PLAN**

BROOKHO

4. Walnut Village

ocation map

6.24

- 8. Alton Square
- 12. Centerstone Plaza
- 16. Von Karman Plaza
- 20. Jamboree Promenade Ŧ MANY MORE