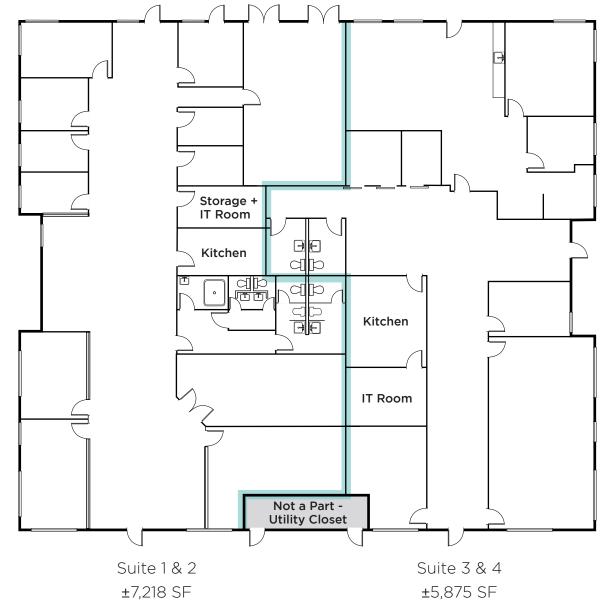

# $\pm$ 13,093 SF FLOOR PLAN

BROOKHOLLOW

#### Suite 1 & 2: ±7,218 SF

- Creative office finishes
- 11 private offices
- 2 conference rooms
- 2 private restrooms
- Large kitchen area
- Vaulted ceilings
- Lots of windows
- Pond views from back offices
- Wood laminate flooring throughout
- Multiple entries into suite
- Shower and changing room
- Lease to own possible

#### Suite 3 & 4: ±5,875 SF

- 5 private offices plus several smaller offices in back
- 1 conference room
- 1 kitchen + kitchenette
- 2 private restrooms
- Multiple entries into suite
- Lots of windows
- Pond views from back offices
- Lease to own possible